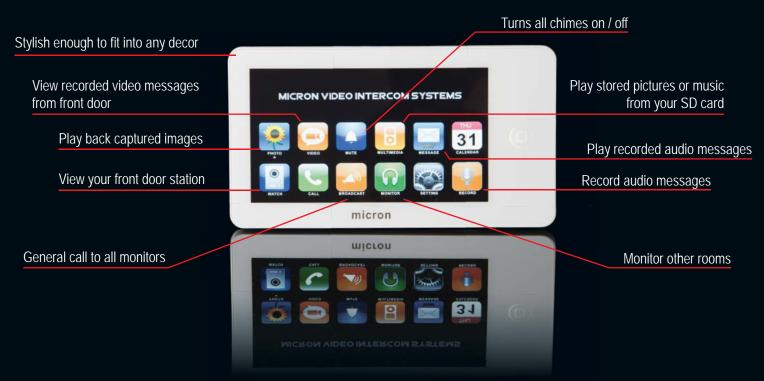

## MTS 7" Touch Screen

Supports global calling to other connected monitors or individual call with privacy to other monitors

| Specification       |                                      |
|---------------------|--------------------------------------|
| Monitor             | 7" Colour Digital LCD (Touch Screen) |
| Connection          | 4 Wires                              |
| Door Inputs         | 2 Door                               |
| Monitors            | Up to 4                              |
| Dimension - Monitor | 210 x 116 x 25mm                     |
| Dimension - Door    | 47 x 132 x 16mm                      |

| Dimension - Monitor                  | 210 x 116 x 25mm |  |
|--------------------------------------|------------------|--|
| Dimension - Door                     | 47 x 132 x 16mm  |  |
| Features                             |                  |  |
| Lock Control                         | Yes              |  |
| Voice Monitor                        | Yes              |  |
| Intercom Transfer / Call / Broadcast | Yes              |  |
| Multimedia                           | Yes              |  |
| Image Capturing                      | Yes              |  |
| Video / Audio Record                 | Yes              |  |
| Calendar & Alarm                     | Yes              |  |
| Voice Message                        | Yes              |  |
| Supports External CCTV Camera        | Yes              |  |
|                                      |                  |  |