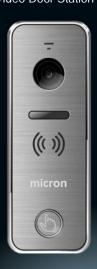

---------------|--|
| Dimension - Door                     | 47 x 132 x 16mm  |  |
| Features                             |                  |  |
| Lock Control                         | Yes              |  |
| Voice Monitor                        | Yes              |  |
| Intercom Transfer / Call / Broadcast | Yes              |  |
| Multimedia                           | Yes              |  |
| Image Capturing                      | Yes              |  |
| Video / Audio Record                 | Yes              |  |
| Calendar & Alarm                     | Yes              |  |
| Voice Message                        | Yes              |  |
| Supports External CCTV Camera        | Yes              |  |
|                                      |                  |  |

## Video Door Station



Available in either white or black